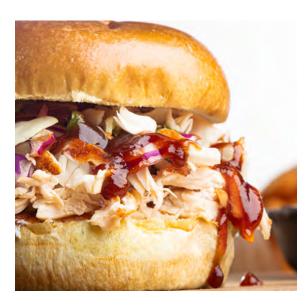

Serving Suggestion

| Case UPC       | Net WT   | Gross WT | Case Dimensions                       | Cube       | ті | н | Total Cases |
|----------------|----------|----------|---------------------------------------|------------|----|---|-------------|
| 00072106505826 | 10.00 lb | 10.53 lb | 14.875" (L) x 8.188" (W) x 5.750" (H) | 0.41 cu ft | 15 | 8 | 120         |