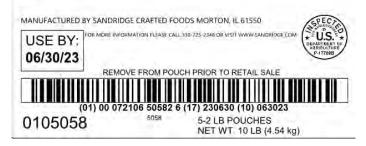

CONTAINS: MILK.

Exempt from bioengineered disclosure.

CODE DATE DESCRIPTION: Coding is a use by date on the case label, the container or embossed on the pure pack gable heat seal in MM/DD/YY format.

STORAGE INSTRUCTIONS: Store and transport at 33-38 degrees Fahrenheit.