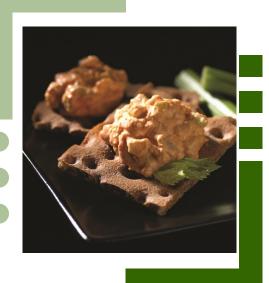

## Buffalo Style Chicken Dip-Made with White Meat Chicken

Marinated chicken with fresh celery in a spicy buffalo style sauce.

| <b>Nutrition Facts</b>                                                                                                                                             |              |  |
|--------------------------------------------------------------------------------------------------------------------------------------------------------------------|--------------|--|
| About 24 servings per container                                                                                                                                    |              |  |
| Serving size                                                                                                                                                       | 2 tbsp (56g) |  |
| Amount Per Serving                                                                                                                                                 |              |  |
| Calories                                                                                                                                                           | 100          |  |
| % I                                                                                                                                                                | Daily Value* |  |
| Total Fat 8g                                                                                                                                                       | 10%          |  |
| Saturated Fat 1.5g                                                                                                                                                 | 8%           |  |
| Trans Fat 0g                                                                                                                                                       |              |  |
| Cholesterol 20mg                                                                                                                                                   | 7%           |  |
| Sodium 580mg                                                                                                                                                       | 25%          |  |
| Total Carbohydrate 2g                                                                                                                                              | 1%           |  |
| Dietary Fiber 0g                                                                                                                                                   | 0%           |  |
| Total Sugars 1g                                                                                                                                                    |              |  |
| Includes < 1g Added Sugars                                                                                                                                         | 0%           |  |
| Protein 5g                                                                                                                                                         |              |  |
| Vitamin D 0.1mcg                                                                                                                                                   | 0%           |  |
| Calcium 10mg                                                                                                                                                       | 0%           |  |
| Iron 0.2mg                                                                                                                                                         | 2%           |  |
| Potassium 110mg                                                                                                                                                    | 2%           |  |
| "The % Daily Value (DV) fells you how much a nutrient in a serving of food contributes to a daily diet. 2,000 calories a day is used for general nutrition advice. |              |  |